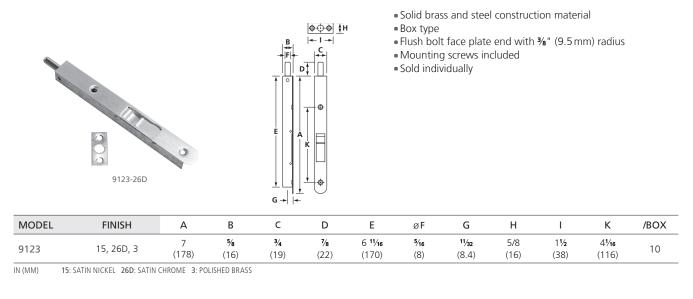

## **BOLTS & HASPS**

GENERAL HARDWARE

## BOX-TYPE FLUSH BOLT

9123



## 8" COMMERCIAL SURFACE BOLT

• UL listed ->|E|-• Both top and bottom strikes included • Mounting hardware included: wood screws, drywall anchors and machine screws <+→ C +D+ MODEL FINISH MATERIAL А В С D Е F 7 8 1 1 1⁄2 1⁄2 1 0831 Satin Nickel Steel (178) (203) (25.4) (12.7) (38.1) (25.4)IN (MM)

## DUST PROOF STRIKE



Aluminum

Spring loaded plunger

• Strike engagement depth up to 3/4" (19mm)

| MODEL | MATERIAL | А                  | øB                 | øC                     | D            | øE                    | /BOX |
|-------|----------|--------------------|--------------------|------------------------|--------------|-----------------------|------|
| T840  | Aluminum | 1 <b>%</b><br>(48) | 1 <b>¾</b><br>(35) | <b>27/32</b><br>(21.4) | 1/8<br>(3.2) | <b>9⁄16</b><br>(14.3) | 2