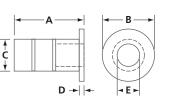

## DUST PROOF STRIKE

Aluminum

Spring loaded plunger

• Strike engagement depth up to 3/4" (19mm)

| MODEL | MATERIAL | А                  | øB                 | øC                     | D            | øE                    | /BOX |
|-------|----------|--------------------|--------------------|------------------------|--------------|-----------------------|------|
| T840  | Aluminum | 1 <b>%</b><br>(48) | 1 <b>¾</b><br>(35) | <b>27/32</b><br>(21.4) | 1/8<br>(3.2) | <b>9⁄16</b><br>(14.3) | 25   |

IN (MM)

0831

T840